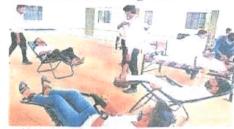

Photo of blood donation camp.

#### **BLOOD DONATION CAMP 2021-22**

| Name of Activity             | Blood Donation Camp                                                                                                                                                                                                                                                                                                                                                                                                       |
|------------------------------|---------------------------------------------------------------------------------------------------------------------------------------------------------------------------------------------------------------------------------------------------------------------------------------------------------------------------------------------------------------------------------------------------------------------------|
| Date of Activity             | 10/8/2021                                                                                                                                                                                                                                                                                                                                                                                                                 |
| Name of coordinator          | Prof. S. B. Gedam, Dr. Gajendra Kadhav                                                                                                                                                                                                                                                                                                                                                                                    |
| No. of students participated | 49                                                                                                                                                                                                                                                                                                                                                                                                                        |
| No. Faculty participated     | All Faculty.                                                                                                                                                                                                                                                                                                                                                                                                              |
| Objective of activity        | To pay homage to late Kishorbhau Wanmali by donating Blood.                                                                                                                                                                                                                                                                                                                                                               |
| Brief Description            | The program of first Commemorate of late Kishorbhau Wanmali, President of Manoharbhai shikshan prasarak mandal, Armori was organized by Blood Donation Camp.49 participant attend the Blood Donation Camp and 36 participant donate the blood. The blood donation camp was organized with calibration with Sub—District hospital Armori. On this occasion, the participants presented wreaths to late Kishorbhau wanmali. |
| Outcome of activity          | Tribute paid to late Kishorbhau Wanmali by donating blood. 49 students donate the blood for needy patient.                                                                                                                                                                                                                                                                                                                |