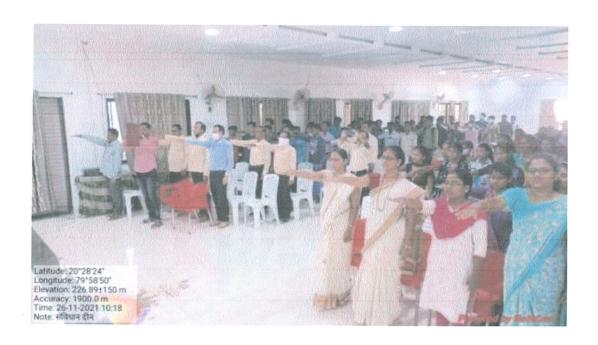

|
| Brief Description            | On occasion, the image of Dr. Babasaheb Ambedkar was garlanded & reading of objectives of Indian constitution is take place. Tahsildar Shri Kalyankumar Dahat & Principal Dr. L.H.Khalsa delivered speech and explained the contribution of Dr. Babasaheb Ambedkar in writing Indian Constitution. |
| Outcome of activity          | Tribute was paid to Dr. Babasaheb Ambedkar for his great contribution in republic India. Everyone understand objectives of Indian Constitution.                                                                                                                                                    |







MM

# List of the Participant

|