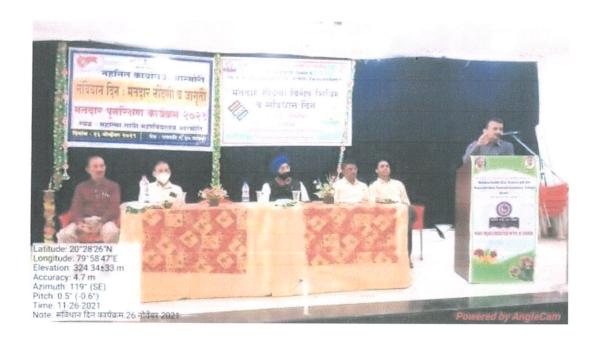

#### एमजी कॉलेजमध्ये ३६ जणांचे रक्तदान

आरमोरीत कार्यक्रम : किशोर वनमाळी यांना श्रद्धांजली

लोकमत न्यूज नेटवर्क आरमोरी : मनोहरभाई शिक्षण प्रसारक मंडळाचे अध्यक्ष स्व. किशोर वनमाळी यांच्या प्रथम पुण्यतिशीनिमित महात्मा गांधी काँकेजमध्ये रोगनिदान व रक्तवान जिल्हिराचे आयोजन ९० ऑगस्ट रोजी करण्यात आले. यानिनिताने ३६ जणानी रक्तदान करून सामाजिक बांधिलकी जोपासली

News of blood donation camp published in daily Lokmat.