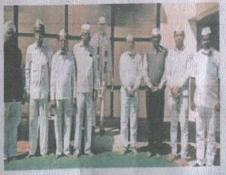

Commemorative Days organized in session -2021-22

Birth anniversary of Late Wamanrao Wanmali (Prerana Din)

| Name of Activity             | Birth anniversary of Late Wamanrao Wanmali (Prerana Din)                                                                                                                   |
|------------------------------|----------------------------------------------------------------------------------------------------------------------------------------------------------------------------|
| Date of Activity             | 14 July 2021                                                                                                                                                               |
| Name of coordinator          | Prof. S. B. Gedam , Dr. Gajendra Kadhav                                                                                                                                    |
| No. of students participated | 73                                                                                                                                                                         |
| No. Faculty participated     | All Faculty.                                                                                                                                                               |
| Objective of activity        | To pay homage to late wamanrao wanmali                                                                                                                                     |
| Brief Description            | The program of birth anniversary of late wamanraoji wanmali founder of manoharbhai shikshan prasarak mandal Armori was organized to pay homage to late wamanraoji wanmali. |
| Outcome of activity          | Students know contribution of Late wamanraoji wanmali . Everyone paid tribute.                                                                                             |

Photo of Late Wamanrao Wanmali Jayanti program.

Ma