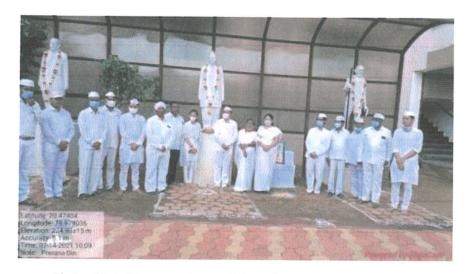

Commemorative Days organized in session -2021-22

Birth anniversary of Late Wamanrao Wanmali (Prerana Din)

| Name of Activity             | Birth anniversary of Late Wamanrao Wanmali (Prerana Din)                                                                                                                   |
|------------------------------|----------------------------------------------------------------------------------------------------------------------------------------------------------------------------|
| Date of Activity             | 14 July 2021                                                                                                                                                               |
| Name of coordinator          | Prof. S. B. Gedam , Dr. Gajendra Kadhav                                                                                                                                    |
| No. of students participated | 73                                                                                                                                                                         |
| No. Faculty participated     | All Faculty.                                                                                                                                                               |
| Objective of activity        | To pay homage to late wamanrao wanmali                                                                                                                                     |
| Brief Description            | The program of birth anniversary of late wamanraoji wanmali founder of manoharbhai shikshan prasarak mandal Armori was organized to pay homage to late wamanraoji wanmali. |
| Outcome of activity          | Students know contribution of Late wamanraoji wanmali . Everyone paid tribute.                                                                                             |

Photo of Late Wamanrao Wanmali Jayanti program.

Ma