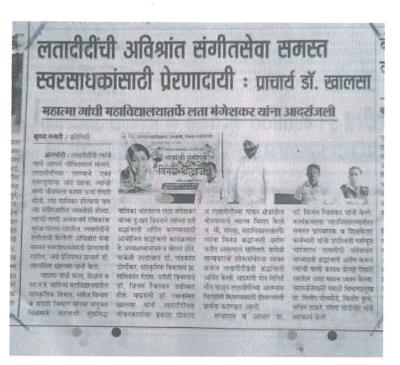

#### एमजी कॉलेजमध्ये ३६ जणांचे रक्तदान

आरमोरीत कार्यक्रम : किशोर वनमाळी यांना श्रद्धांजली

लोकमत न्यूज नेटवर्क आरमोरी : मनोहरभाई शिक्षण प्रसारक मंडळाचे अध्यक्ष स्व. किशोर वनमाळी यांच्या प्रथम पुण्यतिशीनिमित महात्मा गांधी काँकेजमध्ये रोगनिदान व रक्तवान जिल्हिराचे आयोजन ९० ऑगस्ट रोजी करण्यात आले. यानिनिताने ३६ जणानी रक्तदान करून सामाजिक बांधिलकी जोपासली

कार्कमाला मनोहरषाई शिक्षण प्रसारक मेंडलाच्या अध्यक्ष सुनीता वनमञ्जी संख्येचे सचिव मनोज वनमाळी, उपाध्यक्ष न्रजल्ही पंजवानी कोंग्रेसचे ज्येष्ठ नेते सुधीर गेडाम, युवक काँग्रेसचे जिल्हाच्यक्ष गडाब, पुत्रक काश्रमक जारहात्म्या गडाब, एजू गडाब, गडू महेंद्र ब्राह्मणवाहे, कविसंचे माजी प्राचार्य डॉ. लालसिंग खालसा, प्राचार्य अध्यक्ष हसम जीलामी, कविस साईनाथ अहलवार, उपप्राचार्य डॉ. अनुसुचित जाती सेलचे अध्यक्ष चंद्रकांत डोर्लीकर उपस्थित होते

आरमोरी येथे रक्तदान क्रस्ताना कर्मकरी.

मिलिंद खोद्रागडे, कोषाध्यक्ष हरिश्चंद्र वाहून दोन मिनिटे मीन पाळण्यात सहकार नेतं प्रकाश पोरेड्डीवार, बॉदरे, दीपक बहरे, नामदेवराव शोरते. आले उमार्कात वनमाळी, अशोक वनमाळी, मधावती अञ्चोक वाकडे, नगरसेवक प्रतिसंहो साहवापीण करून आदर्शकरी वाद्यापी करण्यात आली.

रक्तदान शिविशसाठी दैद्यकीय भवकुरतकर, माजी आमदार आनंदराव - दीपक वनमाळी, प्रकाश भोयर, शीता - अधिकारी डॉ. भूषण गुरुति, पीआरओ गारोदे, राजू गारोदे, मयूर वनमाळी, सतीश तडकलावार, तंत्र सहायक प्राचार्य डॉ. लालसँग खालसा, प्राचार्य विवेक छोणाडे, चौधरी, नीलेश सोनवणे, वसंत नन्दे यांनी सहकार्य केले दसम्याम एचडी, ब्लंड गुप, मीबीभी रजनीकात मोहाभेर माजी प. स. याप्रसंगी स्व किशोर वनमाळी यांच्या धारास्ट्रीहरू, एलएफाटी, केएफाटीवी

News of blood donation camp published in daily Lokmat.