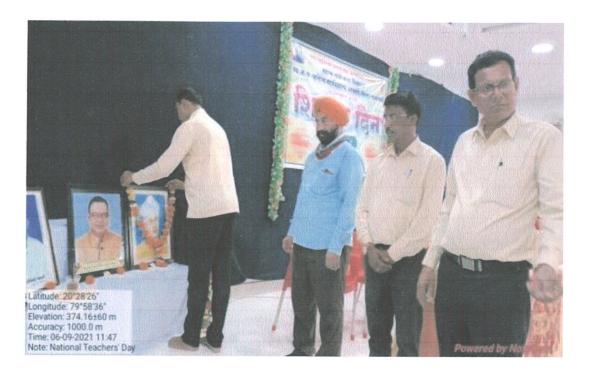

Commemorative Days organized in session -2021-22

Birth anniversary of Late Wamanrao Wanmali (Prerana Din)

| Name of Activity             | Birth anniversary of Late Wamanrao Wanmali (Prerana Din)                                                                                                                   |
|------------------------------|----------------------------------------------------------------------------------------------------------------------------------------------------------------------------|
| Date of Activity             | 14 July 2021                                                                                                                                                               |
| Name of coordinator          | Prof. S. B. Gedam , Dr. Gajendra Kadhav                                                                                                                                    |
| No. of students participated | 73                                                                                                                                                                         |
| No. Faculty participated     | All Faculty.                                                                                                                                                               |
| Objective of activity        | To pay homage to late wamanrao wanmali                                                                                                                                     |
| Brief Description            | The program of birth anniversary of late wamanraoji wanmali founder of manoharbhai shikshan prasarak mandal Armori was organized to pay homage to late wamanraoji wanmali. |
| Outcome of activity          | Students know contribution of Late wamanraoji wanmali . Everyone paid tribute.                                                                                             |

Photo of Late Wamanrao Wanmali Jayanti program.

Ma