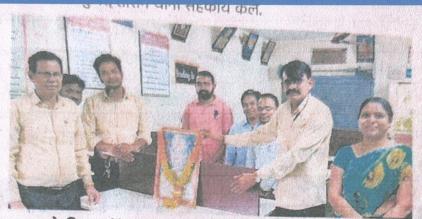

Photo of blood donation camp.

#### एमजी कॉलेजमध्ये ३६ जणांचे रक्तदान

आरमोरीत कार्यक्रम : किशोर वनमाळी यांना श्रद्धांजली

लोकमत न्यूज नेटवर्क आरमोरी : मनोहरभाई शिक्षण प्रसारक मंडळाचे अध्यक्ष स्व. किशोर वनमाळी यांच्या प्रथम पुण्यतिशीनिमित महात्मा गांधी काँकेजमध्ये रोगनिदान व रक्तवान जिल्हिराचे आयोजन ९० ऑगस्ट रोजी करण्यात आले. यानिनिताने ३६ जणानी रक्तदान करून सामाजिक बांधिलकी जोपासली

कार्कमाला मनोहरषाई शिक्षण प्रसारक मेंडलाच्या अध्यक्ष सुनीता वनमञ्जी संख्येचे सचिव मनोज वनमाळी, उपाध्यक्ष न्रजल्ही पंजवानी कोंग्रेसचे ज्येष्ठ नेते सुधीर गेडाम, युवक काँग्रेसचे जिल्हाच्यक्ष गडाब, पुत्रक काश्रमक जारहात्म्या गडाब, एजू गडाब, गडू महेंद्र ब्राह्मणवाहे, कविसंचे माजी प्राचार्य डॉ. लालसिंग खालसा, प्राचार्य अध्यक्ष हसम जीलामी, कविस साईनाथ अहलवार, उपप्राचार्य डॉ. अनुसुचित जाती सेलचे अध्यक्ष चंद्रकांत डोर्लीकर उपस्थित होते

आरमोरी येथे रक्तदान क्रस्ताना कर्मकरी.

मिलिंद खोद्रागडे, कोषाध्यक्ष हरिश्चंद्र वाहून दोन मिनिटे मीन पाळण्यात सहकार नेतं प्रकाश पोरेड्डीवार, बॉदरे, दीपक बहरे, नामदेवराव शोरते. आले उमार्कात वनमाळी, अशोक वनमाळी, मधावती अञ्चोक वाकडे, नगरसेवक प्रतिसंहो साहवापीण करून आदर्शकरी वाद्यापी करण्यात आली.

रक्तदान शिविशसाठी दैद्यकीय भवकुरतकर, माजी आमदार आनंदराव - दीपक वनमाळी, प्रकाश भोयर, शीता - अधिकारी डॉ. भूषण गुरुति, पीआरओ गारोदे, राजू गारोदे, मयूर वनमाळी, सतीश तडकलावार, तंत्र सहायक प्राचार्य डॉ. लालसँग खालसा, प्राचार्य विवेक छोणाडे, चौधरी, नीलेश सोनवणे, वसंत नन्दे यांनी सहकार्य केले दसम्याम एचडी, ब्लंड गुप, मीबीभी रजनीकात मोहाभेर माजी प. स. याप्रसंगी स्व किशोर वनमाळी यांच्या धारास्ट्रीहरू, एलएफाटी, केएफाटीवी