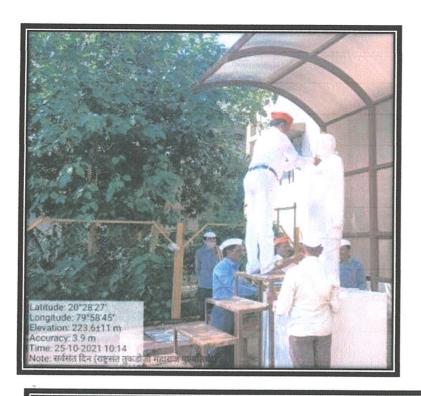

Commemorative Days organized in session -2021-22

Birth anniversary of Late Wamanrao Wanmali (Prerana Din)

| Name of Activity             | Birth anniversary of Late Wamanrao Wanmali (Prerana Din)                                                                                                                   |
|------------------------------|----------------------------------------------------------------------------------------------------------------------------------------------------------------------------|
| Date of Activity             | 14 July 2021                                                                                                                                                               |
| Name of coordinator          | Prof. S. B. Gedam , Dr. Gajendra Kadhav                                                                                                                                    |
| No. of students participated | 73                                                                                                                                                                         |
| No. Faculty participated     | All Faculty.                                                                                                                                                               |
| Objective of activity        | To pay homage to late wamanrao wanmali                                                                                                                                     |
| Brief Description            | The program of birth anniversary of late wamanraoji wanmali founder of manoharbhai shikshan prasarak mandal Armori was organized to pay homage to late wamanraoji wanmali. |
| Outcome of activity          | Students know contribution of Late wamanraoji wanmali . Everyone paid tribute.                                                                                             |

Photo of Late Wamanrao Wanmali Jayanti program.

Ma