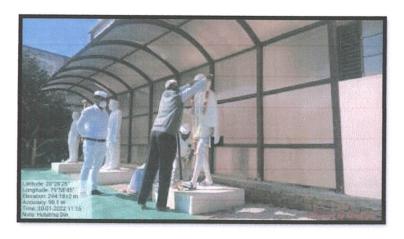

Photo of Late Wamanrao Wanmali Jayanti program.

Ma

Commemorative Days organized in session -2021-22

Birth anniversary of Late Wamanrao Wanmali (Prerana Din)

| Name of Activity             | Birth anniversary of Late Wamanrao Wanmali (Prerana Din)                                                                                                                   |
|------------------------------|----------------------------------------------------------------------------------------------------------------------------------------------------------------------------|
| Date of Activity             | 14 July 2021                                                                                                                                                               |
| Name of coordinator          | Prof. S. B. Gedam , Dr. Gajendra Kadhav                                                                                                                                    |
| No. of students participated | 73                                                                                                                                                                         |
| No. Faculty participated     | All Faculty.                                                                                                                                                               |
| Objective of activity        | To pay homage to late wamanrao wanmali                                                                                                                                     |
| Brief Description            | The program of birth anniversary of late wamanraoji wanmali founder of manoharbhai shikshan prasarak mandal Armori was organized to pay homage to late wamanraoji wanmali. |
| Outcome of activity          | Students know contribution of Late wamanraoji wanmali . Everyone paid tribute.                                                                                             |