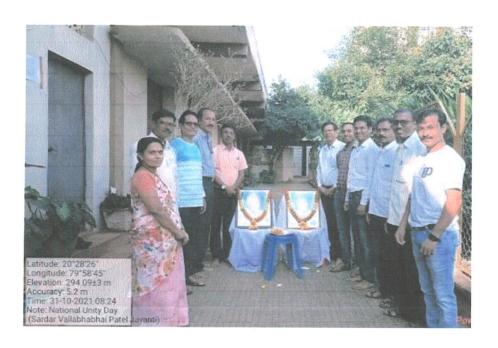

Commemorative Days organized in session -2021-22

Birth anniversary of Late Wamanrao Wanmali (Prerana Din)

| Name of Activity             | Birth anniversary of Late Wamanrao Wanmali (Prerana Din)                                                                                                                   |
|------------------------------|----------------------------------------------------------------------------------------------------------------------------------------------------------------------------|
| Date of Activity             | 14 July 2021                                                                                                                                                               |
| Name of coordinator          | Prof. S. B. Gedam , Dr. Gajendra Kadhav                                                                                                                                    |
| No. of students participated | 73                                                                                                                                                                         |
| No. Faculty participated     | All Faculty.                                                                                                                                                               |
| Objective of activity        | To pay homage to late wamanrao wanmali                                                                                                                                     |
| Brief Description            | The program of birth anniversary of late wamanraoji wanmali founder of manoharbhai shikshan prasarak mandal Armori was organized to pay homage to late wamanraoji wanmali. |
| Outcome of activity          | Students know contribution of Late wamanraoji wanmali . Everyone paid tribute.                                                                                             |

Photo of Late Wamanrao Wanmali Jayanti program.

Ma