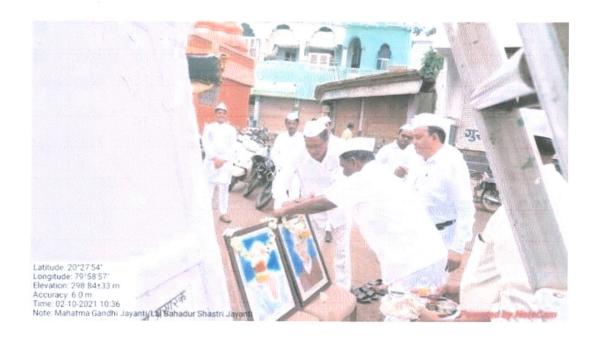

|
| Objective of activity        | To pay homage to the work of Mahatma Gandhi.                                                                                                                                                         |
| Brief Description            | On the occasion of Mahatma Gandhi jayanti, at 9 a.m. in the morning, the NSS team cleaned the College Premises. after the wreath-laying at the statue of mahatma Gandhi at gujari chawk and College. |
| Outcome of activity          | The thoughts and deeds of Father of Nation Mahatma Gandhi were highlighted. Gratitude was expressed for his deeds.                                                                                   |



\$C





XXXX

त्राच्या क्षेत्रकार क्षेत्रकार क्षेत्रकार क्षेत्रकार क्षेत्रकार क्षेत्रकार क्षेत्रकार क्षेत्रकार क्षेत्रकार क

क अ. क्रांचा वा नवाल मा उनक राग The second secon के का शास्त्रकाल कामान · 李丁·李正/ 6世紀年 ह र अक्षक प्राच्या e a di di die a - र प्रति कुमर Willer Comme Ser established. 8 × P Same Gene the had - that See to the Statute Killer . 2. M. Farmet \$ al on taker

( FREE ) 24) Hyp. R. D. La Boude The gold Haudylo Jan 1 Contact ST ku 1 1 Makes Lahay! 23) Ken From Schuck - It P to Buckeye SC HIA STATE 817 Mr J & Allian All Kar H. A. Katte RE Vidhan Fallance 30 Notion H. Shore 37) Mylan Frage 20me 30 June House haide K. E. Vanne X A A A STUDY and I 0% si porjo Thanks 1.0 Y Jama Palina 1.460 12 May Govern No Santo Hills 4 Shallings as Keen - Antonia W. Wille Paulinar Excellente