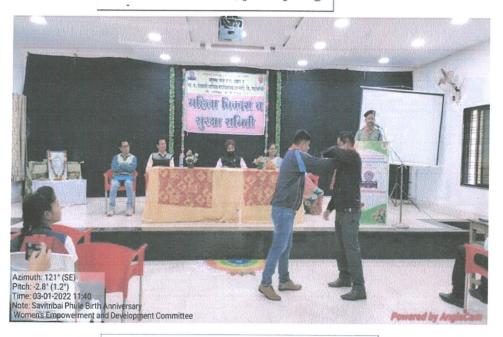

Commemorative Days organized in session -2021-22

Birth anniversary of Late Wamanrao Wanmali (Prerana Din)

| Name of Activity             | Birth anniversary of Late Wamanrao Wanmali (Prerana Din)                                                                                                                   |
|------------------------------|----------------------------------------------------------------------------------------------------------------------------------------------------------------------------|
| Date of Activity             | 14 July 2021                                                                                                                                                               |
| Name of coordinator          | Prof. S. B. Gedam , Dr. Gajendra Kadhav                                                                                                                                    |
| No. of students participated | 73                                                                                                                                                                         |
| No. Faculty participated     | All Faculty.                                                                                                                                                               |
| Objective of activity        | To pay homage to late wamanrao wanmali                                                                                                                                     |
| Brief Description            | The program of birth anniversary of late wamanraoji wanmali founder of manoharbhai shikshan prasarak mandal Armori was organized to pay homage to late wamanraoji wanmali. |
| Outcome of activity          | Students know contribution of Late wamanraoji wanmali . Everyone paid tribute.                                                                                             |

Photo of Late Wamanrao Wanmali Jayanti program.

Ma