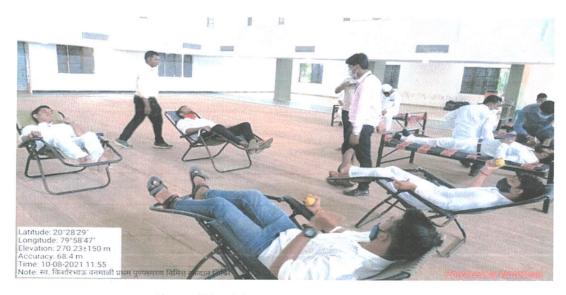

#### **BLOOD DONATION CAMP 2021-22**

| Name of Activity             | Blood Donation Camp                                                                                                                                                                                                                                                                                                                                                                                                       |
|------------------------------|---------------------------------------------------------------------------------------------------------------------------------------------------------------------------------------------------------------------------------------------------------------------------------------------------------------------------------------------------------------------------------------------------------------------------|
| Date of Activity             | 10/8/2021                                                                                                                                                                                                                                                                                                                                                                                                                 |
| Name of coordinator          | Prof. S. B. Gedam, Dr. Gajendra Kadhav                                                                                                                                                                                                                                                                                                                                                                                    |
| No. of students participated | 49                                                                                                                                                                                                                                                                                                                                                                                                                        |
| No. Faculty participated     | All Faculty.                                                                                                                                                                                                                                                                                                                                                                                                              |
| Objective of activity        | To pay homage to late Kishorbhau Wanmali by donating Blood.                                                                                                                                                                                                                                                                                                                                                               |
| Brief Description            | The program of first Commemorate of late Kishorbhau Wanmali, President of Manoharbhai shikshan prasarak mandal, Armori was organized by Blood Donation Camp.49 participant attend the Blood Donation Camp and 36 participant donate the blood. The blood donation camp was organized with calibration with Sub—District hospital Armori. On this occasion, the participants presented wreaths to late Kishorbhau wanmali. |
| Outcome of activity          | Tribute paid to late Kishorbhau Wanmali by donating blood. 49 students donate the blood for needy patient.                                                                                                                                                                                                                                                                                                                |

Photo of blood donation camp.