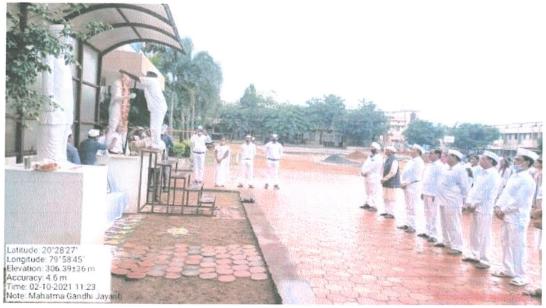

|
| Objective of activity        | To pay homage to the work of Mahatma Gandhi.                                                                                                                                                         |
| Brief Description            | On the occasion of Mahatma Gandhi jayanti, at 9 a.m. in the morning, the NSS team cleaned the College Premises. after the wreath-laying at the statue of mahatma Gandhi at gujari chawk and College. |
| Outcome of activity          | The thoughts and deeds of Father of Nation Mahatma Gandhi were highlighted. Gratitude was expressed for his deeds.                                                                                   |



\$C





XXXX

त्राच्या क्षेत्रकार क्षेत्रकार क्षेत्रकार क्षेत्रकार क्षेत्रकार क्षेत्रकार क्षेत्रकार क्षेत्रकार क्षेत्रकार क

क अ. क्रांचा वा नवाल मा उनक राग The second secon के का शास्त्रकाल कामान · 李丁·李正/ 6世紀年 ह र अक्षक प्राच्या e a di di die a - र प्रति कुमर Willer Comme Ser established. 8 × P Same Gene the had - that See to the Statute Killer . 2. M. Farmet \$ al on taker

( FREE ) 24) Hyp. R. D. La Boude The gold Haudylo Jan 1 Contact ST ku 1 1 Makes Lahay! 23) Ken From Schuck - It P to Buckeye SC HIA STATE 817 Mr J & Allian All Kar H. A. Katte RE Vidhan Fallance 30 Notion H. Shore 37) Mylan Frage 20me 30 June House haide K. E. Vanne X A A A STUDY and I 0% si porjo Thanks 1.0 Y Jama Palina 1.460 12 May Govern No Santo Hills 4 Shallings as Keen - Antonia W. Wille Paulinar Excellente 41, 1- my