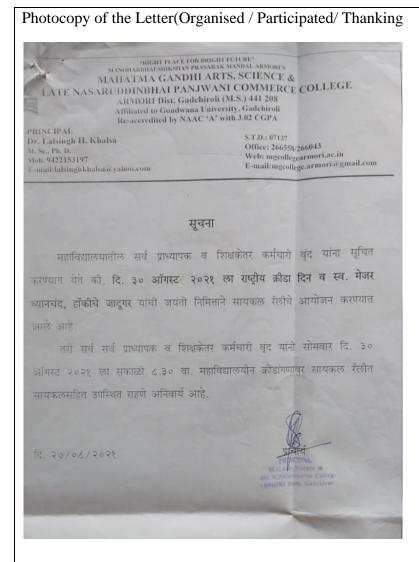

News of blood donation camp published in daily Lokmat.

#### एमजी कॉलेजमध्ये ३६ जणांचे रक्तदान

आरमोरीत कार्यक्रम : किशोर वनमाळी यांना श्रद्धांजली

लोकमत न्यूज नेटवर्क आरमोरी : मनोहरभाई शिक्षण प्रसारक मंडळाचे अध्यक्ष स्व. किशोर वनमाळी यांच्या प्रथम पुण्यतिशीनिमित महात्मा गांधी काँकेजमध्ये रोगनिदान व रक्तवान जिल्हिराचे आयोजन ९० ऑगस्ट रोजी करण्यात आले. यानिनिताने ३६ जणानी रक्तदान करून सामाजिक बांधिलकी जोपासली

कार्कमाला मनोहरषाई शिक्षण प्रसारक मेंडलाच्या अध्यक्ष सुनीता वनमञ्जी संख्येचे सचिव मनोज वनमाळी, उपाध्यक्ष न्रजल्ही पंजवानी कोंग्रेसचे ज्येष्ठ नेते सुधीर गेडाम, युवक काँग्रेसचे जिल्हाच्यक्ष गडाब, पुत्रक काश्रमक जारहात्म्या गडाब, एजू गडाब, गडू महेंद्र ब्राह्मणवाहे, कविसंचे माजी प्राचार्य डॉ. लालसिंग खालसा, प्राचार्य अध्यक्ष हसम जीलामी, कविस साईनाथ अहलवार, उपप्राचार्य डॉ. अनुसुचित जाती सेलचे अध्यक्ष चंद्रकांत डोर्लीकर उपस्थित होते

आरमोरी येथे रक्तदान क्रस्ताना कर्मकरी.

मिलिंद खोद्रागडे, कोषाध्यक्ष हरिश्चंद्र वाहून दोन मिनिटे मीन पाळण्यात सहकार नेतं प्रकाश पोरेड्डीवार, बॉदरे, दीपक बहरे, नामदेवराव शोरते. आले उमार्कात वनमाळी, अशोक वनमाळी, मधावती अञ्चोक वाकडे, नगरसेवक प्रतिसंहो साहवापीण करून आदर्शकरी वाद्यापी करण्यात आली.

रक्तदान शिविशसाठी दैद्यकीय भवकुरतकर, माजी आमदार आनंदराव - दीपक वनमाळी, प्रकाश भोयर, शीता - अधिकारी डॉ. भूषण गुरुति, पीआरओ गारोदे, राजू गारोदे, मयूर वनमाळी, सतीश तडकलावार, तंत्र सहायक प्राचार्य डॉ. लालसँग खालसा, प्राचार्य विवेक छोणाडे, चौधरी, नीलेश सोनवणे, वसंत नन्दे यांनी सहकार्य केले दसम्याम एचडी, ब्लंड गुप, मीबीभी रजनीकात मोहाभेर माजी प. स. याप्रसंगी स्व किशोर वनमाळी यांच्या धारास्ट्रीहरू, एलएफाटी, केएफाटीवी