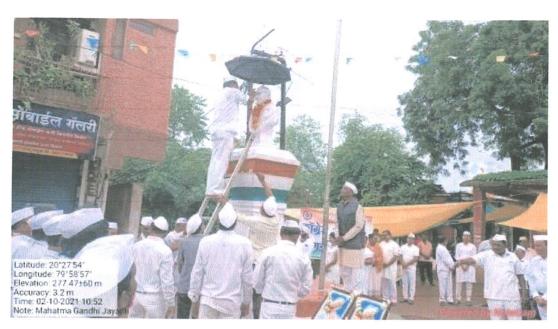

|
| Objective of activity        | To pay homage to the work of Mahatma Gandhi.                                                                                                                                                         |
| Brief Description            | On the occasion of Mahatma Gandhi jayanti, at 9 a.m. in the morning, the NSS team cleaned the College Premises. after the wreath-laying at the statue of mahatma Gandhi at gujari chawk and College. |
| Outcome of activity          | The thoughts and deeds of Father of Nation Mahatma Gandhi were highlighted. Gratitude was expressed for his deeds.                                                                                   |



\$C





XXXX

त्राच्या क्षेत्रकार क्षेत्रकार क्षेत्रकार क्षेत्रकार क्षेत्रकार क्षेत्रकार क्षेत्रकार क्षेत्रकार क्षेत्रकार क

क अ. क्रांचा वा नवाल मा उनक राग The second secon के का शास्त्रकाल कामान · 李丁·李正/ 6世紀年 ह र अक्षक प्राच्या e a di di die a - र प्रति कुमर Willer Comme Ser established. 8 × P Same Gene the had - that See to the Statute Killer . 2. M. Farmet \$ al on taker

( FREE ) 24) Hyp. R. D. La Boude The gold Haudylo Jan 1 Contact ST ku 1 1 Makes Lahay! 23) Ken From Schuck - It P to Buckeye SC HIA STATE 817 Mr J & Allian All Kar H. A. Katte RE Vidhan Fallance 30 Notion H. Shore 37) Mylan Frage 20me 30 June House haide K. E. Vanne X A A A STUDY and I 0% si porjo Thanks 1.0 Y Jama Palina 1.460 12 May Govern No Santo Hills 4 Shallings as Keen - Antonia W. Wille Paulinar Excellente 41, 1-