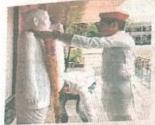

Commemorative Days organized in session -2021-22

Birth anniversary of Late Wamanrao Wanmali (Prerana Din)

| Name of Activity             | Birth anniversary of Late Wamanrao Wanmali (Prerana Din)                                                                                                                   |
|------------------------------|----------------------------------------------------------------------------------------------------------------------------------------------------------------------------|
| Date of Activity             | 14 July 2021                                                                                                                                                               |
| Name of coordinator          | Prof. S. B. Gedam , Dr. Gajendra Kadhav                                                                                                                                    |
| No. of students participated | 73                                                                                                                                                                         |
| No. Faculty participated     | All Faculty.                                                                                                                                                               |
| Objective of activity        | To pay homage to late wamanrao wanmali                                                                                                                                     |
| Brief Description            | The program of birth anniversary of late wamanraoji wanmali founder of manoharbhai shikshan prasarak mandal Armori was organized to pay homage to late wamanraoji wanmali. |
| Outcome of activity          | Students know contribution of Late wamanraoji wanmali . Everyone paid tribute.                                                                                             |

Photo of Late Wamanrao Wanmali Jayanti program.

Ma