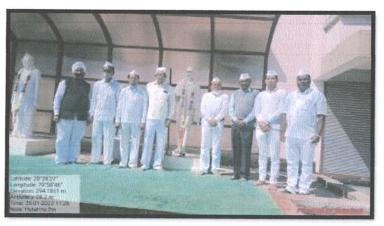

Photo of Late Wamanrao Wanmali Jayanti program.

Ma

Commemorative Days organized in session -2021-22

Birth anniversary of Late Wamanrao Wanmali (Prerana Din)

| Name of Activity             | Birth anniversary of Late Wamanrao Wanmali (Prerana Din)                                                                                                                   |
|------------------------------|----------------------------------------------------------------------------------------------------------------------------------------------------------------------------|
| Date of Activity             | 14 July 2021                                                                                                                                                               |
| Name of coordinator          | Prof. S. B. Gedam , Dr. Gajendra Kadhav                                                                                                                                    |
| No. of students participated | 73                                                                                                                                                                         |
| No. Faculty participated     | All Faculty.                                                                                                                                                               |
| Objective of activity        | To pay homage to late wamanrao wanmali                                                                                                                                     |
| Brief Description            | The program of birth anniversary of late wamanraoji wanmali founder of manoharbhai shikshan prasarak mandal Armori was organized to pay homage to late wamanraoji wanmali. |
| Outcome of activity          | Students know contribution of Late wamanraoji wanmali . Everyone paid tribute.                                                                                             |