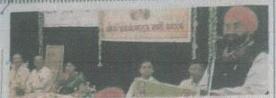

#### एमजी कॉलेजमध्ये ३६ जणांचे रक्तदान

आरमोरीत कार्यक्रम : किशोर वनमाळी यांना श्रद्धांजली

लोकमत न्यूज नेटवर्क आरमोरी : मनोहरभाई शिक्षण प्रसारक मंडळाचे अध्यक्ष स्व. किशोर वनमाळी यांच्या प्रथम पुण्यतिशीनिमित महात्मा गांधी काँकेजमध्ये रोगनिदान व रक्तवान जिल्हिराचे आयोजन ९० ऑगस्ट रोजी करण्यात आले. यानिनिताने ३६ जणानी रक्तदान करून सामाजिक बांधिलकी जोपासली

कार्कमाला मनोहरषाई शिक्षण प्रसारक मेंडलाच्या अध्यक्ष सुनीता वनमञ्जी संख्येचे सचिव मनोज वनमाळी, उपाध्यक्ष न्रजल्ही पंजवानी कोंग्रेसचे ज्येष्ठ नेते सुधीर गेडाम, युवक काँग्रेसचे जिल्हाच्यक्ष गडाब, पुत्रक काश्रमक जारहात्म्या गडाब, एजू गडाब, गडू महेंद्र ब्राह्मणवाहे, कविसंचे माजी प्राचार्य डॉ. लालसिंग खालसा, प्राचार्य अध्यक्ष हसम जीलामी, कविस साईनाथ अहलवार, उपप्राचार्य डॉ. अनुसुचित जाती सेलचे अध्यक्ष चंद्रकांत डोर्लीकर उपस्थित होते