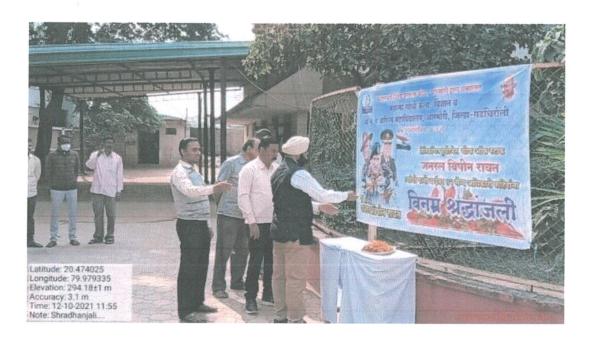

|
| Brief Description            | An IAF Chopper crash near Coonoor in Tamilnadu claimed lives of 13 military people including CDS Gen. Bipin Rawat, his Wife and his defense advisor Brigadier Liddar.  The programe was organized to pays homage to all martyrs in Chairmanship of Principal Dr. L. H. Khalsa. All staff member and students paid homage by offering flowers. |
| Outcome of activity          | Everyone paid homage Chief of Defense Staff Gen.<br>Bipin Rawat and other martyrs.                                                                                                                                                                                                                                                            |







# सीडीएस बिपीन रावत यांच्यासह १२ सुरक्षा अधिकाऱ्यांना आदरांजली

विज्ञान व स्वान,पं व्हणित्य महिकालयाच्या वतीने महताचे सी. हो, एम विपीन रावत आणि न्वांच्यासीवन असलेले मान्तांचे १५ म्राक्षा अधिकारी यांच्या दस्त्रद निधनाने भारतीय जननंबर को बन्ध का प्रमान्ये मारत पृत्रोत्त्व शक्तिदांच्या क प्रेरणतायी बलिताना जिल्हाचे मनोहर शिक्षणा प्रकार वंडकाचे पद्मिकारी, स्टंस्कृतिक विभाग आणि आदर्गजली वाहणवान आखे.

# 🔲 महात्मा गांधी महाविद्यालयाचा उपक्रम



मोभावतत्वान्ते यांचा भारत सरकारने आर्पण करती असे संबोधन काळकी बाहर अमरामा त्यांका करण्यात आसी. विभागाचे प्र. हो, क्रांनेच्या उपको, प्रा. स्थक करनाना सी ही,एस. उन्सल, एल,एस. निहर क्रांगि बारा सुरक्षा कारकांने विद्यार्थी उपस्थित । श्रीने खालमा, उपप्राचार्य हो. चंद्रकाल स्थालमा कार्य समित्राच्या भारताची मुख्य सम्बाधारमाणिकरणे व्याच्या रेसमेपेद्रले व्याच