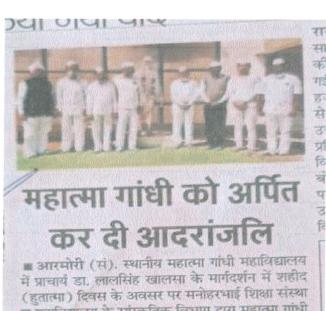

#### एमजी कॉलेजमध्ये ३६ जणांचे रक्तदान

आरमोरीत कार्यक्रम : किशोर वनमाळी यांना श्रद्धांजली

लोकमत न्यूज नेटवर्क आरमोरी : मनोहरभाई शिक्षण प्रसारक मंडळाचे अध्यक्ष स्व. किशोर वनमाळी यांच्या प्रथम पुण्यतिशीनिमित महात्मा गांधी काँकेजमध्ये रोगनिदान व रक्तवान जिल्हिराचे आयोजन ९० ऑगस्ट रोजी करण्यात आले. यानिनिताने ३६ जणानी रक्तदान करून सामाजिक बांधिलकी जोपासली

कार्कमाला मनोहरषाई शिक्षण प्रसारक मेंडलाच्या अध्यक्ष सुनीता वनमञ्जी संख्येचे सचिव मनोज वनमाळी, उपाध्यक्ष न्रजल्ही पंजवानी कोंग्रेसचे ज्येष्ठ नेते सुधीर गेडाम, युवक काँग्रेसचे जिल्हाच्यक्ष गडाब, पुत्रक काश्रमक जारहात्म्या गडाब, एजू गडाब, गडू महेंद्र ब्राह्मणवाहे, कविसंचे माजी प्राचार्य डॉ. लालसिंग खालसा, प्राचार्य अध्यक्ष हसम जीलामी, कविस साईनाथ अहलवार, उपप्राचार्य डॉ. अनुसुचित जाती सेलचे अध्यक्ष चंद्रकांत डोर्लीकर उपस्थित होते

आरमोरी येथे रक्तदान क्रस्ताना कर्मकरी.

मिलिंद खोद्रागडे, कोषाध्यक्ष हरिश्चंद्र वाहून दोन मिनिटे मीन पाळण्यात सहकार नेतं प्रकाश पोरेड्डीवार, बॉदरे, दीपक बहरे, नामदेवराव शोरते. आले उमार्कात वनमाळी, अशोक वनमाळी, मधावती अञ्चोक वाकडे, नगरसेवक प्रतिसंहो साहवापीण करून आदर्शकरी वाद्यापी करण्यात आली.

रक्तदान शिविशसाठी दैद्यकीय भवकुरतकर, माजी आमदार आनंदराव - दीपक वनमाळी, प्रकाश भोयर, शीता - अधिकारी डॉ. भूषण गुरुति, पीआरओ गारोदे, राजू गारोदे, मयूर वनमाळी, सतीश तडकलावार, तंत्र सहायक प्राचार्य डॉ. लालसँग खालसा, प्राचार्य विवेक छोणाडे, चौधरी, नीलेश सोनवणे, वसंत नन्दे यांनी सहकार्य केले दसम्याम एचडी, ब्लंड गुप, मीबीभी रजनीकात मोहाभेर माजी प. स. याप्रसंगी स्व किशोर वनमाळी यांच्या धारास्ट्रीहरू, एलएफाटी, केएफाटीवी

News of blood donation camp published in daily Lokmat.