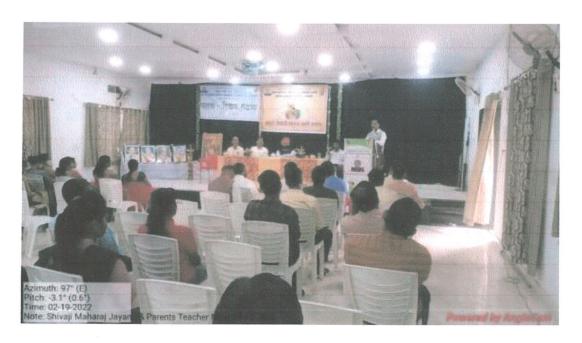

Commemorative Days organized in session -2021-22

Birth anniversary of Late Wamanrao Wanmali (Prerana Din)

| Name of Activity             | Birth anniversary of Late Wamanrao Wanmali (Prerana Din)                                                                                                                   |
|------------------------------|----------------------------------------------------------------------------------------------------------------------------------------------------------------------------|
| Date of Activity             | 14 July 2021                                                                                                                                                               |
| Name of coordinator          | Prof. S. B. Gedam , Dr. Gajendra Kadhav                                                                                                                                    |
| No. of students participated | 73                                                                                                                                                                         |
| No. Faculty participated     | All Faculty.                                                                                                                                                               |
| Objective of activity        | To pay homage to late wamanrao wanmali                                                                                                                                     |
| Brief Description            | The program of birth anniversary of late wamanraoji wanmali founder of manoharbhai shikshan prasarak mandal Armori was organized to pay homage to late wamanraoji wanmali. |
| Outcome of activity          | Students know contribution of Late wamanraoji wanmali . Everyone paid tribute.                                                                                             |

Photo of Late Wamanrao Wanmali Jayanti program.

Ma