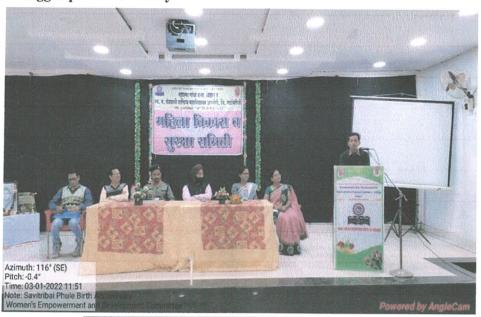

Commemorative Days organized in session -2021-22

Birth anniversary of Late Wamanrao Wanmali (Prerana Din)

| Name of Activity             | Birth anniversary of Late Wamanrao Wanmali (Prerana Din)                                                                                                                   |
|------------------------------|----------------------------------------------------------------------------------------------------------------------------------------------------------------------------|
| Date of Activity             | 14 July 2021                                                                                                                                                               |
| Name of coordinator          | Prof. S. B. Gedam , Dr. Gajendra Kadhav                                                                                                                                    |
| No. of students participated | 73                                                                                                                                                                         |
| No. Faculty participated     | All Faculty.                                                                                                                                                               |
| Objective of activity        | To pay homage to late wamanrao wanmali                                                                                                                                     |
| Brief Description            | The program of birth anniversary of late wamanraoji wanmali founder of manoharbhai shikshan prasarak mandal Armori was organized to pay homage to late wamanraoji wanmali. |
| Outcome of activity          | Students know contribution of Late wamanraoji wanmali . Everyone paid tribute.                                                                                             |

Photo of Late Wamanrao Wanmali Jayanti program.

Ma